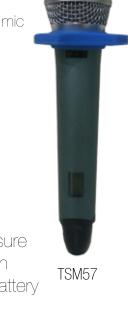

It sounds alike Shure Beta 57, Clear, Chrispy vocals delivering you the cleanest sound It is recommended for good singers.

TSM 66

KTV Premium Wireless Microphone Digital Volume and Channel Settings ACT Fucntion to swop / replace with similar mic Infrared Frequency Switch, Auto Scan Range ex 99 Band Frequencey 10 Groups