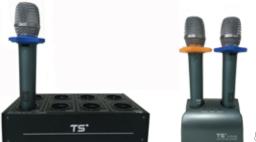

-18kHz : Frequency responds 0-150mV : Tone Output 481 x 50 x 252 mm

It sounds alike Shure Beta 57, Clear, Chrispy vocals delivering you the cleanest sound It is recommended for good singers.

TSM 66



KTV Premium Wireless Microphone Digital Volume and Channel Settings ACT Fucntion to swop / replace with similar mic Infrared Frequency Switch, Auto Scan Range ex 99 Band Frequencey 10 Groups

UHF 740-798Mhz 40Hz-18kHz : Frequency responds 0-150mV : Tone Output 481 x 50 x 252 mm

It gives you a additional deep vocal colouring. The mix is perfectly blended to make sure you have a ease to sing clearly and lightly. Its aluminium casing encapsulate the Li-ion battery in it. Dock it to charge, remove to sing immediately. It carries 16 hour of full battery life for you to enjoy singing while you



8 pcs charger(Outlet), 2 pcs charger (Residential)