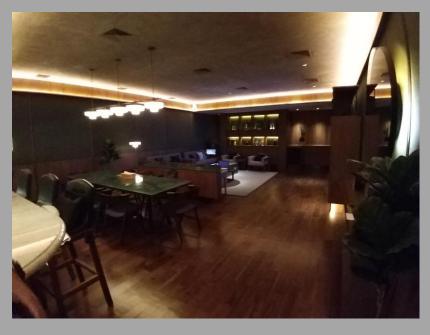

# Kyoto (45sqm)

As the name suggests, Kyoto is a Japanese inspired room, smaller than The Stockholm, that reminds us of The Land of The Rising Sun.

With a meeting table similar to that in The Stockholm room, a party of 8 can definitely gather here for business meetings before the evening hunger pangs roll out.

Switch from business to pleasure mode easily here and indulge in a fun-filled entertainment activities:

Sing via Smart Karaoke

Watch movies via Apple TV

**Music** Cast at your fingertips via ATV or Chromecast

**Gaming** via Sony Play-station4

**DJ** Console to kick off your boogie nights all night long