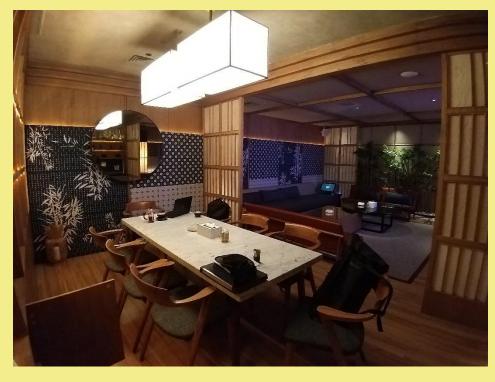

# Kyoto (45sqm)

As the name suggests, Kyoto is a Japanese inspired room, smaller than The Stockholm, that reminds us of The Land of The Rising Sun.

With a meeting table similar to that in The Stockholm room, a party of 8 can definitely gather here for business meetings before the evening hunger pangs roll out.

Switch from business to pleasure mode easily here and indulge in a fun-filled entertainment activities:

Sing via Smart Karaoke

Watch movies via Apple TV

**Music** Cast at your fingertips via ATV or Chromecast

**Gaming** via Sony Play-station4

**DJ** Console to kick off your boogie nights all night long