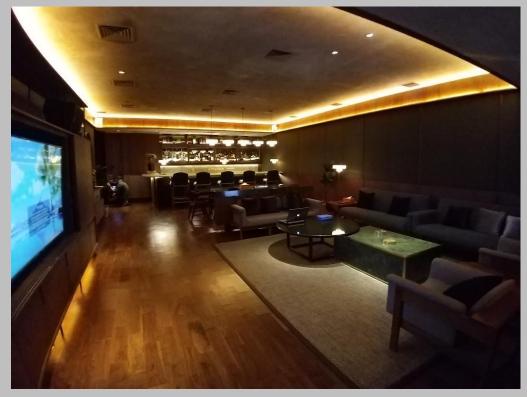

## STOCKHOLM (75sqm) Largest room of

the 3 exquisite sites, The Stockholm room truly is the epitome of aesthetic and multi-functional beauty with its Gatsby interior finishing with wooden veneer as the main choice of material.

Boasting a 5-seater in-room bar counter and a meeting table for 8, this is definitely the go-to section of the room for business-with-pleasure. What's more, this is also the place for clients to indulge themselves in the gastro adventures at dinner time.

For a snug fit party of 8, this lounge lets clients immerse themselves with an array of entertainment features such as:

Sing via Smart Karaoke

Watch movies via Apple TV

Music Cast at your fingertips via ATV or Chromecast

Gaming via Sony Play-station4

DJ Console to kick off your boogie nights all night