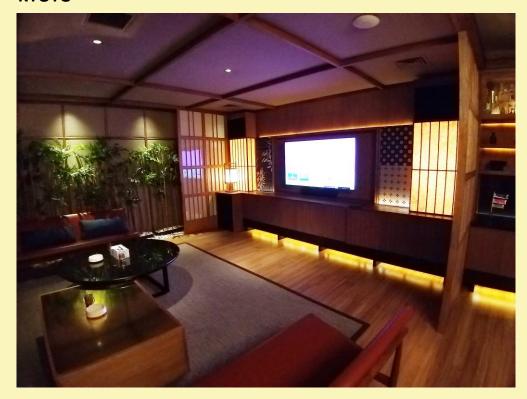

## Brooklyn (45sqm)

Similar in size as the Kyoto room, Brooklyn is hot on its trail with its chic thematic cigar concept. A crowd-puller for those longing to let their hair down in a totally chillaxing environment while sipping whisky-on-the-rocks **CIGAR**ously having a good time.

With a meeting table similar to that in The Stockholm and Kyoto rooms, a party of 8 can definitely gather here for business meetings before diving into the evening gastro adventures.

The Brooklyn room is also fitted with similar entertainment facilities to that in the Kyoto room:

Sing via Smart Karaoke

Watch movies via Apple TV

Music Cast at your fingertips via ATV or

Chromecast

**Gaming** via Sony Play-station4

DJ Console to kick off your boogie nights

all night long

LD Dave 18G3