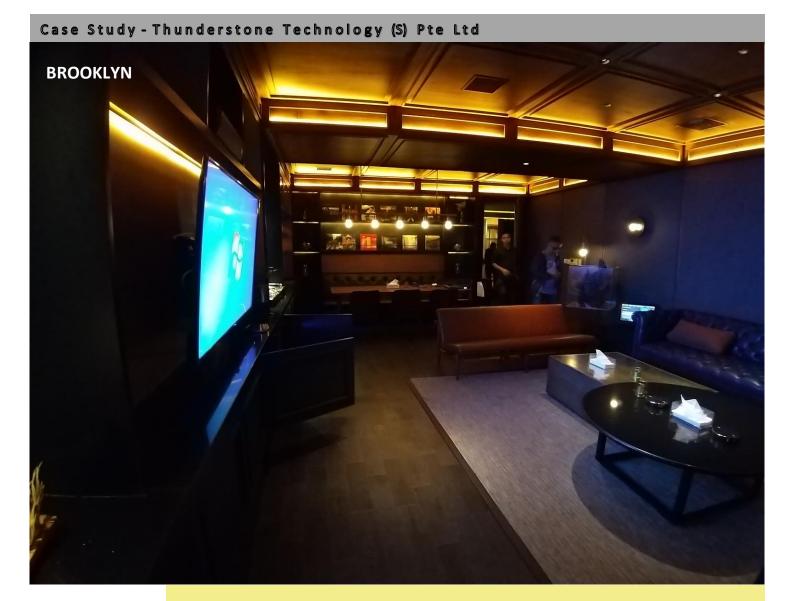

## Brooklyn (45sqm)

Similar in size as the Kyoto room, Brooklyn is hot on its trail with its chic thematic cigar concept. A crowd-puller for those longing to let their hair down in a totally chillaxing environment while sipping whisky-on-the-rocks **CIGAR**ously having a good time.

With a meeting table similar to that in The Stockholm and Kyoto rooms, a party of 8 can definitely gather here for business meetings before diving into the evening gastro adventures.

The Brooklyn room is also fitted with similar entertainment facilities to that in the Kyoto room:

Sing via Smart Karaoke

Watch movies via Apple TV

Music Cast at your fingertips via ATV or

Chromecast

**Gaming** via Sony Play-station4

DJ Console to kick off your boogie nights

all night long

LD Dave 18G3