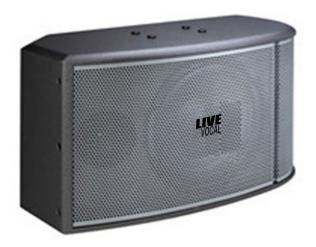

LVA-118 160W, 450 WRMS 13.3KG

## 4x4" Tweeters

80hm 160W (RMS) 500W(Peak) 94dB (Max Vol)  $315 \times 530 \times 270 \text{ (mm)}$ 

In Thunderstone, we listen and sing attentively. Feel the effects and know the pleasure. Study the acoustics properties before the final selection. Multi angled drivers are specially tuned to precise angles to reflect sound, enveloping your singing experience. With 4 tweeters delivering 2k-20k, it does not feel pitchy, instead it brings out your actual clarity of your vocals. The base driver itself is a 10" Woofer producing deep and warm notes. Overall 48Hz-20Khz will cover your entire spectrum.