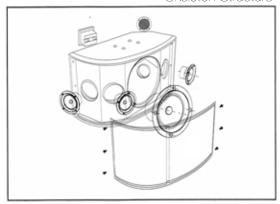

## langing Instructions

Please use LVA Speaker brackets. Avoid mounting close to walls. Leave a 3 inch distance from walls

Skeleton Structure

\*Tip: Constantly use your speakers as it will soften the rubberise ring attached to the driver cone. Rubber may become brittle for unattended use